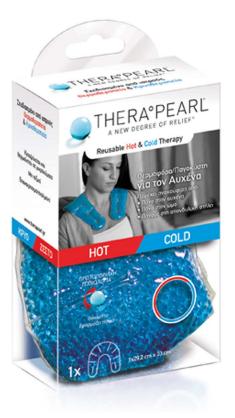

TheraPearl Neck Hot / cold Pack

TheraPearl Neck Hot / cold Pack

13,90 €

-11,10€

Αμεση παραλαβή Παράδοση 1 έως 3 ημέρες

<u>????? ??? ??????? ??? ?? ??????</u>

Recomended time for hot pack THERA°PEARL<sup>®</sup> (microwave use) 700 W ~ 1000 W ~ 1250 W ~ 30 sec 25 dec 20 sec

Great product for physiotherapists, athletes, doctors, or home use