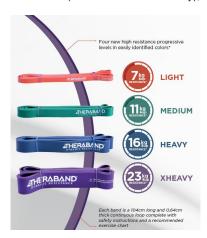

## Loop Power band set 2 (Light & Medium)

Backed by over 40 years of professional use, TheraBand is trusted by clinicians, professional athletes, and everyday fitness enthusiasts to help improve flexibility, injury rehabilitation, and full-body workouts. TheraBand High Resistance Bands provide new levels of resistance ranging from 15 to 50 pounds. Ideal for use in more advanced rehabilitation and recovery, the high resistance bands are designed to safely add resistance without heavyweights, making it a great alternative to expensive gym equipment while still meeting all of your exercise needs! Each 41" band includes a visual resistance indicator, determined by the thickness of the band, which allows users to recognize improvement and provides ataglance documentation of progress from one level to the next. Estimated resistance levels are based on pull forces to stretch band between 100% and 200% elongation.

## Resistances:

- Orange / Light 15 lbs. / 7 kg
- Green / Medium 25 lbs. / 11 kg
- Blue / Heavy 35 lbs. / 16 kg
- Purple / X-Heavy 50 lbs. / 23 kg

<sup>\*</sup>Resistance Estimated resistance levels are based on pull forces to stretch band between 100%