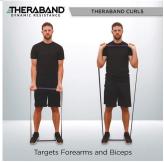

## Overview:

- Designed to train all aspects of fitness and performance, TheraBand High Resistance Bands provide a tool to exercise in the park, your hotel room, at work, at home, and, of course, at the gym
- · Made from a highly durable, natural latex rubber, these resistance bands are built to withstand your most intense workouts and routines
- Ideal for assisted pull-ups, powerlifting, Pilates, targeted stretching, toning exercises, and full-body workouts