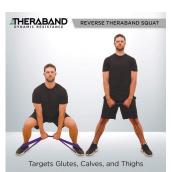

## Overview:

- Designed to train all aspects of fitness and performance, TheraBand High Resistance Bands provide a tool to exercise in the park, your hotel room, at work, at home, and, of course, at the gym
- · Made from a highly durable, natural latex rubber, these resistance bands are built to withstand your most intense workouts and routines
- Ideal for assisted pull-ups, powerlifting, Pilates, targeted stretching, toning exercises, and full-body workouts