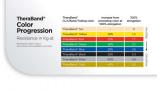

## **Resistance at 100% expansion**

- light / yellow: 1.3 kg
- medium / red: 1.8 kg
- strong / green: 2.3 kg
- extra strong / blue: 3.2 kg
- extra strong / black: 4.4 kg