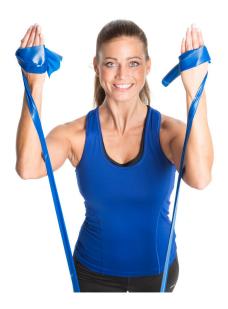

# **The original Theraband Exercise Bands**

TheraBand Professional Exercise Resistance Bands are available in 8 color-coded levels of resistance.Proper use of these systems for resistive exercise provides both positive and negative (exxentric ) force on the muscles, improving strength, range of motion and cooperation of muscle groups. Colour-coded progressive resistance gives at-a-glance documentation of progress from one level to the next. It is made with natural rubber latex . TheraBand<sup>™</sup> resistive exercise systems cost much less than other exercise equipment sold with claims of achieving similar results, plus they are portable and versatile with virtually unlimited uses. TheraBand<sup>™</sup> exercise bands are highly regarded and used throughout the world from athletes, physiotherapists , fitness trainers during recovery / rehabilitation , strength training or athletic performance . Also, it can be safely be used for exercise for pregnant women, aged groups You can use **Theraband exercise elastic bands** in combination with other fitness equipment like <u>kettlebells</u> , <u>exercise mats</u> , fitness and pilates <u>balls</u> , jumping ropes etc. Because of the superior quality of theraband products and bands, the company is in association with <u>APTA</u> (American Physiotherapy Association)

### Therband Exercise Bands Uses:

- Increase of Muscle Strength
- Increase of Range of Motion / Flexibility & Mobility
- Stretching
- Pilates
- Functional Training
- Sports Medicine

Theraband exercise bands are a necessary tool for athletes ( tennis , football , basketball , triathletes ) all over the world .