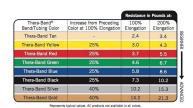

#### **Theraband Bands Resistance levels available**

- light / yellow: seniors, children
- medium / red: untrained women, adolescents
- strong / green: women, trained adolescents, untrained men
- extra strong / blue: well trained women, men
- · special strong / black: well trained men, very well trained women

## **Resistance at 100% expansion**

- light / yellow: 1.3 kg
- medium / red: 1.8 kg
- strong / green: 2.3 kg
- extra strong / blue: 3.2 kg
- extra strong / black: 4.4 kg