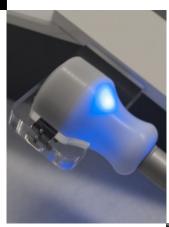

## ?????????

Pagani Cryo-T Shock ,desktop - cryo hot therapy

Naturally innovative, ROLAND TOWER CRYO T-SHOCK is a very compact device offering pioneering solutions allowing you to get the best from each treatment. Temperature could be widely adjustable from -5°C to 41°C. TOWER CTYO T-SHOCK is mainly used into the Rehabilitation and Sports Medicine or into the Aesthetics for performing face-lifts.

## Main features:

- Universal power supply for 110 and 230 V, 50/60 Hz
- Electric Class 1, Type B
- Power consumption: max. 120 VA
- Cold temperature: max 5°C
- Hot temperature: max. 41°C
- 4" resistive coloured display
- Manual hand-piece with radiating area of 45 mm large
- Highest performances thanks to real-time temperature control with sensor attesting skin's temperature
- Standard accessories: main unit, hand-piece, power cord with "shucko" plug, cryo-gel 1 Kg, operating manual
- On inquiry: adaptor 30 mm large, carrying case-