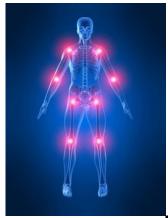

TOWER CRYO SHOCK allows you to "attack" and treat immediately also recent traumas, on which in most cases not you could intervene and you should ask the patient to be reviewed only after 3-4 days, forcing him to actually endure the pain and a slow regression of the consequences of the trauma. CRYO SHOCK allows you to intervene promptly, to treat pain and reduce blood supply, edema, inflammation.

The patient gets a prompt regression of pain and recovery times are drastically reduced.

Further to various applications into the rehabilitation field, TOWER could be largely suitable for performing all treatments belonging to face-lifts purposes. Applicator size, temperature and patient comfort are absolutely suitable for getting very good performances with care and safety.