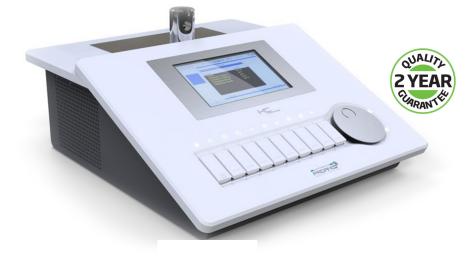

## ?????????

Pagani Cryo-T Shock ,desktop - cryo hot therapy

Naturally innovative, ROLAND TOWER CRYO T-SHOCK is a very compact device offering pioneering solutions allowing you to get the best from each treatment. Temperature could be widely adjustable from -5°C to 41°C. TOWER CTYO T-SHOCK is mainly used into the Rehabilitation and Sports Medicine or into the Aesthetics for performing face-lifts.

## Main features:

- Universal power supply for 110 and 230 V, 50/60 Hz
- Electric Class 1, Type B
- Power consumption: max. 120 VA
- Cold temperature: max 5°C
- Hot temperature: max. 41°C
- 4" resistive coloured display
- Manual hand-piece with radiating area of 45 mm large
- Highest performances thanks to real-time temperature control with sensor attesting skin's temperature
- Standard accessories: main unit, hand-piece, power cord with "shucko" plug, cryo-gel 1 Kg, operating manual
- On inquiry: adaptor 30 mm large, carrying case-