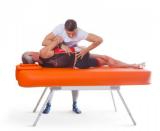

#### **Extreme weight capacity**

2 / 4

| Base of the table is made from superior and extremely | <ul> <li>solid aluminium construction,</li> </ul> | , which gives to NubisPro an | n amazing weight capacity and |
|-------------------------------------------------------|---------------------------------------------------|------------------------------|-------------------------------|
| can easily hold both, athlete and therapist.          |                                                   |                              |                               |

#### **Patient comfort**

Pressure based system, shifting headrest and very flexible and elastic top surface material gives patient ultimate comfort during treatment.