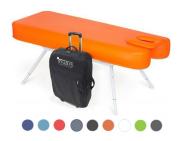

## Most portable physiotherapy table

NubisPro is a professional therapeutic table that can be folded into a backpack. This is equipped with lined straps that evenly distribute the weight to the body. Because of that NubisPro could be carried hands-free and it is much easier to carry it up and down the stairs. The backpack also features rolling wheels to move faster on the city streets. Due to the compact size, it can fit into the smallest car trunk.

#### **Attractive**

NubisPro is pleasantly rounded from all sides. There are covers available in several attractive colors for every taste.

Includes:

- Mattress
- Headrest
- Frame and legs

- electric pump
- backpack

#### **Specs**

Mattress size: 190 x 75 x 20 cm

Made : double wall fabric / PU

Inflation time: 35 s Legs : Aluminium

Height adjustment: 60-85 cm

Weight capacity: 250 kg

Table weight :: 10,2 kg

Backpack measures: 70 x 45 x 20 cm