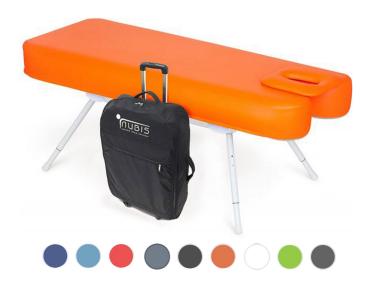

## Most portable physiotherapy table

NubisPro is a professional therapeutic table that can be folded into a backpack. This is equipped with lined straps that evenly distribute the weight to the body. Because of that NubisPro could be carried hands-free and it is much easier to carry it up and down the stairs. The backpack also features rolling wheels to move faster on the city streets. Due to the compact size, it can fit into the smallest car trunk.

#### **Attractive**

NubisPro is pleasantly rounded from all sides. There are covers available in several attractive colors for every taste.

Includes:

- Mattress
- Headrest
- Frame and legs

- electric pump
- backpack

#### **Specs**

Mattress size: 190 x 75 x 20 cm

Made : double wall fabric / PU

Inflation time: 35 s Legs : Aluminium

Height adjustment: 60-85 cm

Weight capacity: 250 kg

Table weight :: 10,2 kg

Backpack measures: 70 x 45 x 20 cm