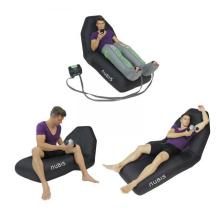

Nubis Recovery Chair

Nubis Recovery Chair

798,99€

🕗 Preorder - προπαραγγελία

<u>???? ??? ??????? ??? ?? ??????</u>

?????????

The most portable chair for recovery!!

The ideal solution for recovery after training and competions

Nubis Recovery chair is extremely light and portable pneumatic chair, created for athletes, sport's clubs and sport rehab facilities. Its innovative design (registered at EUIPO) allows athletes optimal position for longer muscle regeneration, in combination with other recovery and percussive devices, while its shape, material and pleasant soft touch keeping its comfort for faster and smooth return to competition-training process.

Recovery in combination with other recovery devices

Nubis Recovery chair is ideal to maintain athlete's comfort while regenerating after training and competitions, allowing them optimal position for longer muscle regeneration, in combination with pneumatic compression devices, such as compression pants, boots, arms, etc.

Nubis Recovery chair is also extremely useful and compatible with percussive massage devices, ideal to maintain athlete's comfort during selfmassage, muscle relaxation, treatment and its reactivation.