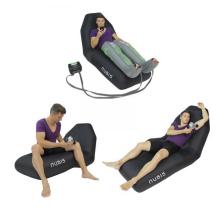

Nubis Recovery chair is extremely light and portable pneumatic chair, created for athletes, sport's clubs and sport rehab facilities. Its innovative design (registered at EUIPO) allows athletes optimal position for longer muscle regeneration, in combination with other recovery and percussive devices, while its shape, material and pleasant soft touch keeping its comfort for faster and smooth return to competition-training process.

## A full-size chair inside a small bag

Nubis Recovery chair is with only 2,9 kg super light and due to its small volume in a folded position easy to transport. Set-up is very simple and fast; it takes less than a minute to be prepared. All these features are extremely important for sports clubs and athletes themselves, as the chair is ideal for travelling to the competitions or being always 'at hand' for immediate recovery during or after the match. Like this can also shorten the time required for regeneration between two training processes.

Recovery in combination with other recovery devices

Nubis Recovery chair is ideal to maintain athlete's comfort while regenerating after training and competitions, allowing them optimal position for longer muscle regeneration, in combination with pneumatic compression devices, such as compression pants, boots, arms, etc.

Nubis Recovery chair is also extremely useful and compatible with percussive massage devices, ideal to maintain athlete's comfort during selfmassage, muscle relaxation, treatment and its reactivation.