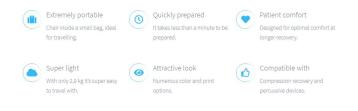

## A full-size chair inside a small bag

Nubis Recovery chair is with only 2,9 kg super light and due to its small volume in a folded position easy to transport. Set-up is very simple and fast; it takes less than a minute to be prepared. All these features are extremely important for sports clubs and athletes themselves, as the chair is ideal for travelling to the competitions or being always 'at hand' for immediate recovery during or after the match. Like this can also shorten the time required for regeneration between two training processes.

Recovery in combination with other recovery devices

Nubis Recovery chair is ideal to maintain athlete's comfort while regenerating after training and competitions, allowing them optimal position for longer muscle regeneration, in combination with pneumatic compression devices, such as compression pants, boots, arms, etc.

Nubis Recovery chair is also extremely useful and compatible with percussive massage devices, ideal to maintain athlete's comfort during selfmassage, muscle relaxation, treatment and its reactivation.