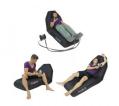

## A full-size chair inside a small bag

Nubis Recovery chair is with only 2,9 kg super light and due to its small volume in a folded position easy to transport. Set-up is very simple and fast; it takes less than a minute to be prepared. All these features are extremely important for sports clubs and athletes themselves, as the chair is ideal for travelling to the competitions or being always 'at hand' for immediate recovery during or after the match. Like this can also shorten the time required for regeneration between two training processes.

Recovery in combination with other recovery devices

Nubis Recovery chair is ideal to maintain athlete's comfort while regenerating after training and competitions, allowing them optimal position for longer muscle regeneration, in combination with pneumatic compression devices, such as compression pants, boots, arms, etc.

Nubis Recovery chair is also extremely useful and compatible with percussive massage devices, ideal to maintain athlete's comfort during selfmassage, muscle relaxation, treatment and its reactivation.